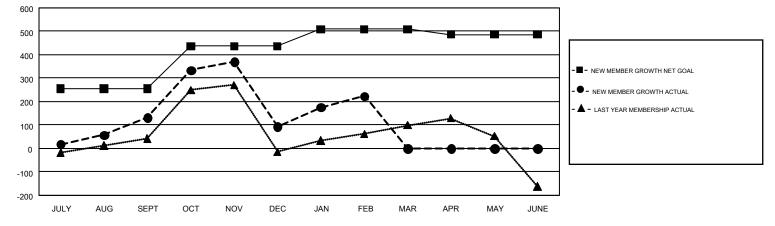

## GMT: SURANGRAT VARDHANABHUTI

REPORT DOES NOT INCLUDE CLUBS IN UNDISTRICTED AREAS.

| Clubs                 |               |           |               | Members               |                                                                |                                                              |                                                    |  |
|-----------------------|---------------|-----------|---------------|-----------------------|----------------------------------------------------------------|--------------------------------------------------------------|----------------------------------------------------|--|
| RESULTS FOR 2016-2017 |               |           |               | RESULTS FOR 2016-2017 |                                                                |                                                              |                                                    |  |
| QUARTER               | NEW CLUB GOAL | NEW CLUBS | DROPPED CLUBS | QUARTER               | NEW MEMBER GROWTH<br>NET GOAL (not reinstated<br>or transfers) | NEW MEMBER<br>GROWTH ACTUAL (not<br>reinstated or transfers) | DROPPED<br>MEMBERS ACTUAL<br>(including transfers) |  |
| JULY/AUG/SEPT         | 4             | 1         | 0             | JULY/AUG/SEPT         | 254                                                            | 241                                                          | 110                                                |  |
| OCT/NOV/DEC           | 4             | 4         | 6             | OCT/NOV/DEC           | 182                                                            | 401                                                          | 440                                                |  |
| JAN/FEB/MAR           | 2             | 0         | 0             | JAN/FEB/MAR           | 73                                                             | 147                                                          | 15                                                 |  |
| APR/MAY/JUNE          | 0             | 0         | 0             | APR/MAY/JUNE          | -22                                                            | 0                                                            | 0                                                  |  |