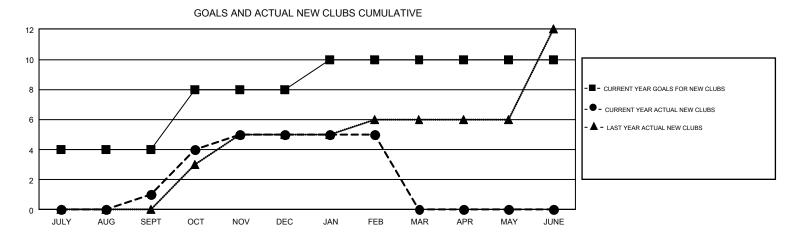

## GMT: SURANGRAT VARDHANABHUTI

REPORT DOES NOT INCLUDE CLUBS IN UNDISTRICTED AREAS.

| Clubs                 |               |           |               | Members               |                                                                |                                                              |                                                    |  |
|-----------------------|---------------|-----------|---------------|-----------------------|----------------------------------------------------------------|--------------------------------------------------------------|----------------------------------------------------|--|
| RESULTS FOR 2016-2017 |               |           |               | RESULTS FOR 2016-2017 |                                                                |                                                              |                                                    |  |
| QUARTER               | NEW CLUB GOAL | NEW CLUBS | DROPPED CLUBS | QUARTER               | NEW MEMBER GROWTH<br>NET GOAL (not reinstated<br>or transfers) | NEW MEMBER<br>GROWTH ACTUAL (not<br>reinstated or transfers) | DROPPED<br>MEMBERS ACTUAL<br>(including transfers) |  |
| JULY/AUG/SEPT         | 4             | 1         | 0             | JULY/AUG/SEPT         | 254                                                            | 241                                                          | 110                                                |  |
| OCT/NOV/DEC           | 4             | 4         | 6             | OCT/NOV/DEC           | 182                                                            | 401                                                          | 440                                                |  |
| JAN/FEB/MAR           | 2             | 0         | 0             | JAN/FEB/MAR           | 73                                                             | 147                                                          | 15                                                 |  |
| APR/MAY/JUNE          | 0             | 0         | 0             | APR/MAY/JUNE          | -22                                                            | 0                                                            | 0                                                  |  |